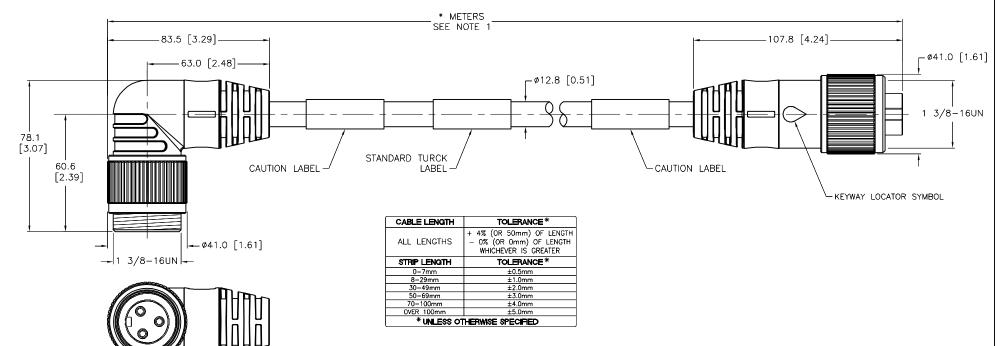

- 1. "\*" INDICATES LEAD LENGTH IN METERS. CONTACT TURCK TO ORDER SPECIFIC LENGTHS.
- 2. "/S4000" DESIGNATES TC-ER CABLE.

NOTES:

| G     | UPDATE RATED CURRENT | NF | 04/25/19 | 69361   |
|-------|----------------------|----|----------|---------|
| REV I | DESCRIPTION          | BY | DATE     | ECO NO. |

## SOURCE DRAWING - FOR REFERENCE ONLY

| RELATED DOCUMENTS  1. 2. 3. 4. | 3RD ANGLE PROJECTION                | THIS DRAWING IS CONFIDENTIAL AND THE PROPERTY OF TURCK INC. USE OF THIS DOCUMENT WITHOUT WRITTEN PERMISSION IS PROHIBITED. | )             | rck                | 3000 CAMPUS<br>MINNEAPOLIS, M<br>1-800-544-<br>(763) 553-<br>(763) 553-0<br>www.turck | N 55441<br>7769<br>7300<br>0708 fax |
|--------------------------------|-------------------------------------|----------------------------------------------------------------------------------------------------------------------------|---------------|--------------------|---------------------------------------------------------------------------------------|-------------------------------------|
| MATERIAL                       |                                     | DRFT RDS                                                                                                                   | DATE 03/23/09 | DESCRIPTION        | 70 *14/040/                                                                           | 20                                  |
| SEE SPECIFICATIONS             | ALL DIMENSIONS<br>DISPLAYED ON THIS | APVD                                                                                                                       | SCALE 1=2.0   | GSDWM GKDM         | 30-*M/5400                                                                            | ]0                                  |
|                                | DRAWING ARE FOR REFERENCE ONLY      | UNIT OF MEASUREMENT                                                                                                        |               |                    |                                                                                       |                                     |
| FINISH                         | THE ETTENDE OTTE                    | MILLIMETER [ INCH ]                                                                                                        |               | IDENTIFICATION NO. |                                                                                       | REV                                 |
| SEE SPECIFICATIONS             | CONTACT TURCK FOR MORE INFORMATION  |                                                                                                                            |               |                    |                                                                                       | G                                   |
| SEE SI EGII IOATIONS           |                                     | DO NOT SCALE THIS DRAWING                                                                                                  |               | FILE: 777023911    | SHEET                                                                                 | 1 OF 1                              |
| ·                              | · ·                                 |                                                                                                                            |               | ·                  |                                                                                       |                                     |