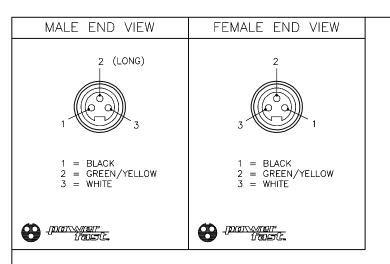

| SPECIFICATIONS                 |                                               |  |  |  |  |
|--------------------------------|-----------------------------------------------|--|--|--|--|
| CONTACT CARRIER MATERIAL/COLOR | PVC/BLACK                                     |  |  |  |  |
| MOLDED MATERIAL/COLOR          | PVC/BLACK                                     |  |  |  |  |
| CONTACT MATERIAL/PLATING       | BRASS or COPPER/GOLD                          |  |  |  |  |
| HOUSING MATERIAL/PLATING       | BRASS/NICKEL                                  |  |  |  |  |
| RATED CURRENT [A]              | 40 A                                          |  |  |  |  |
| RATED VOLTAGE [V]              | 600 VAC                                       |  |  |  |  |
| CABLE JACKET MATERIAL/COLOR    | PVC/BLACK                                     |  |  |  |  |
| CONDUCTOR INSULATION MATERIAL  | PVC                                           |  |  |  |  |
| NUMBERS OF CONDUCTORS [AWG]    | 3×10 AWG                                      |  |  |  |  |
| TEMPERATURE RATING             | -40°C to +90°C (-40°F to +194°F)              |  |  |  |  |
| PROTECTION CLASS               | MEETS NEMA 1,3,4,6P AND IEC IP67, IP68, IP69K |  |  |  |  |
| APPROVALS AND CERTIFICATIONS   | UL 2237, CE                                   |  |  |  |  |